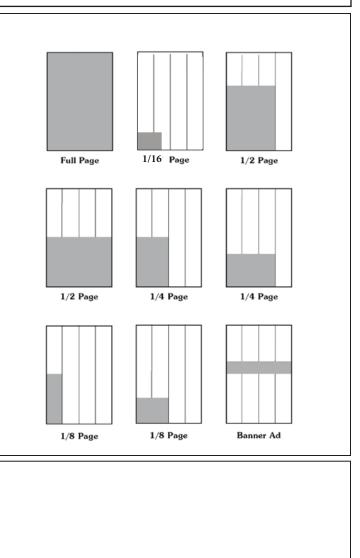

# **Rates per Issue**

| Sizes (Inches)<br><b>Sixteenth page</b>                                        | <b>12x</b><br>\$63 | <b>8-11x</b><br>\$ 72 | <b>4-7x</b><br>\$88 | <b>1-3x</b><br>\$ 97 |
|--------------------------------------------------------------------------------|--------------------|-----------------------|---------------------|----------------------|
| (3.75x2.31-h, 2.31x3.75-v)<br><b>Eighth page</b><br>(4.8 x3.75-h, 2.25x7.75-v) | \$113              | \$136                 | \$163               | \$175                |
| Quarter page                                                                   | \$229              | \$272                 | \$326               | \$350                |
| (3.75x10-h, 5x7.75-v)<br>Halí page<br>(10x7.5)                                 | \$500              | \$544                 | \$652               | \$700                |
| <b>Full page</b><br>(10x15.5)                                                  | \$904              | \$1088                | \$1104              | \$1200               |