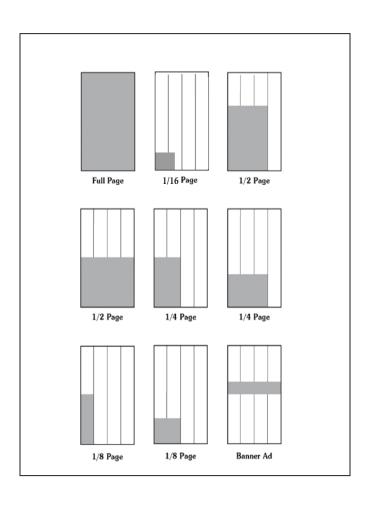

# Rates per Issue

|  | Sizes (Inches) Sixteenth page                                                  | <b>12x</b><br>\$63 | <b>8-11X</b> \$ 72 | <b>4-7x</b><br>\$88 | <b>1-3x</b><br>\$ 97 |
|--|--------------------------------------------------------------------------------|--------------------|--------------------|---------------------|----------------------|
|  | (3.75x2.31-h, 2.31x3.75-v)<br><b>Eighth page</b><br>(4.8 x3.75-h, 2.25x7.75-v) | \$113              | \$136              | \$163               | \$175                |
|  | Quarter page                                                                   | \$229              | \$272              | \$326               | \$350                |
|  | (3.75x10-h, 5x7.75-v)<br><b>Hali page</b><br>(10x7.5)                          | \$500              | \$544              | \$652               | \$700                |
|  | <b>Full page</b> (10x15.5)                                                     | \$904              | \$1088             | \$1104              | \$1200               |
|  |                                                                                |                    |                    |                     |                      |

# Front Page Banner Ad

Highlight your business with a front page advertisement full color. Ad size, 1.5x10 (horizontal format). \$300 per month.

Contact Wendy Sigmund: 831-338-7262

PO Box 1662 Boulder Creek CA 95006